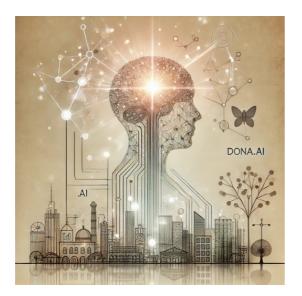

### 4. DONA.AI — The Guardian of Systemic Thinking

DONA.AI sees beyond the obvious, connecting dots between infrastructure, society, and the environment. With a systemic approach, it identifies patterns and proposes integrated solutions to urban challenges. DONA.AI teaches us that by understanding the whole, we can meaningfully transform each part of the city.